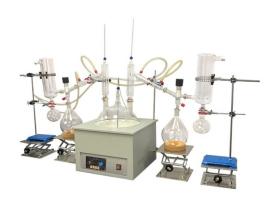

## 10L 단거리 증류

품목 번호: SPD-10

## 소개

당사의 10L 단거리 증류 시스템을 사용하여 혼합 액체를 쉽게 추출하고 정제하십시오. 최적의 결과를 위한 고진공 및 저온 가열.

자세히 알아보기

| 유리 제품  | 유리 소재    | 높은 붕규산 유리 3.3                |
|--------|----------|------------------------------|
|        | 플라스크 부피  | 10L                          |
|        | 리시버 플라스크 | 2*1000ml                     |
|        | 콜드 트랩    | 드라이아이스식 콘텐서                  |
| 난방 맨틀  | 화력       | 2100W                        |
|        | 온도 범위    | RT-380°C                     |
|        | 온도계      | PT100                        |
|        | 교반 방식    | 자기                           |
|        | 교반력      | 40W                          |
|        | 교반 속도    | 50-2000RPM                   |
| 냉각 순환기 | 온도 범위    | -10-99°C                     |
|        | 예약자 볼륨   | 10L/200*180*160mm            |
|        | 펌프 유량    | 6L/분                         |
| 진공 펌프  | 펌프 유형    | 듀얼 스테이지 로터리 베인 펌프            |
|        | 펌핑 속도    | 50HZ에서 2.2L/S; 60HZ에서 2.6L/S |
|        | 최종 압력    | 3파                           |
|        | 전력 등급    | 400/370kW                    |
|        | 순중량      | 21kg                         |
| 피팅     | 서포터      | 코르크 링이 있는 150*150mm SS 잭     |
|        | 진공배관     | 실리콘 호스                       |
|        | 켁 클램프    | SS/플라스틱                      |
|        | 온도계      | 30cm 길이의 범위 0-200℃           |