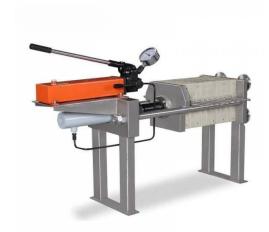

## **Hydraulic Diaphragm Lab Filter Press**

**Item Number: KH-01** 

## Introduction

Efficient hydraulic diaphragm lab filter press with small footprint and high pressing power. Ideal for lab-scale filtration with filter area of 0.5-5 sqm and filter pressure of 0.5-1.2Mpa.