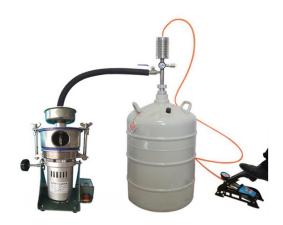

## 액체 질소 극저온 분쇄기

품목 번호: KT-DC31

## 소개

킨텍의 분쇄기는 소규모 운영 및 R&D 시험에 적합합니다. 다목적 극저온 시스템으로 플라스틱, 고무, 제약 및 식품 등급을 포함한 다양한 물질을 처리할 수 있습니다. 또한 특수 유압식 실험실 크러셔는 여러 번 통과하여 정확한 결과를 보장하므로 XRF 분석에 적합합니다. 미세 분말 시료를 쉽게 얻으세요!

## 자세히 알아보기

| 제품명         | 액체 질소 저온 분쇄기                             |
|-------------|------------------------------------------|
| 모델          | KT-DC31                                  |
| Power       | 1.8kw                                    |
| 전압          | 220V/50Hz                                |
| 저온 분쇄 입도    | 40-300 메쉬                                |
| 출력          | 0.3-3kg/h                                |
| 작은 처리 용량    | 10g                                      |
| 배출 방식       | 연속                                       |
| 회전 속도       | 25000r/min                               |
| 호스트 무게      | 12kg                                     |
| 호스트 크기      | 290*280*480mm                            |
| 냉각 매체       | 액체 질소                                    |
| 나이프 유형      | 다면 틸팅 나이프                                |
| 분쇄 원리       | 고속 충격                                    |
| 액체 질소 출력 모드 | 액체 질소 펌프                                 |
| 액체 배출 제어    | 스케일이 있는 볼 밸브                             |
| 배출 방법       | 스크린리스 공기 분리                              |
| 액체 질소 시스템   | 발 작동식/자가 가압식(하나 선택)                      |
| 참고          | 장비 사용 시 환기에 주의하고 저온 보호에 만전을 기해 주시기 바랍니다. |