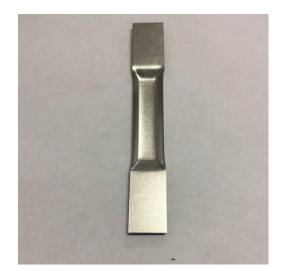

## **Molybdenum / Tungsten / Tantalum Evaporation Boat**

**Item Number: KME01** 

Learn More

Length 100 width 8 thickness 0.2/0.3mm

Length 100 width 15 thickness 0.2/0.3/0.5mm

Length 100 width 20 thickness 0.2/0.3/0.5mm Groove size: length 50 deep 2.6