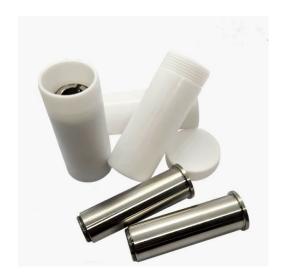

## **Ptfe Bottle Oil Fume Sampling Tube**

**Item Number: PTED-09** 

## Introduction

PTFE products are generally called "non-stick coating", which is a synthetic polymer material that replaces all hydrogen atoms in polyethylene with fluorine.

Learn More

| Material characteristics of oil fume filter cartridge |                                            |
|-------------------------------------------------------|--------------------------------------------|
| material                                              | High quality 316 stainless steel           |
| diameter                                              | Ø18.00±0.05mm                              |
| length                                                | L=58.00±0.05mm                             |
| sleeve                                                | Polyethylene cylindrical sleeve with cover |
| sampling medium                                       | soot                                       |
| Operating temperature                                 | 0-100°C                                    |
| measurement accuracy                                  | ±0.02mg/m3                                 |