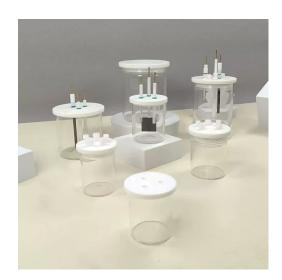

## **Quartz Electrolytic Cell**

**Item Number: ELEQ** 

## Introduction

Looking for a reliable quartz electrochemical cell? Our product boasts excellent corrosion resistance and complete specifications. With high-quality materials and good sealing, it's both safe and durable. Customize to meet your needs.

## Learn More

| Specifications                    | 10ml ~ 1000ml                                                       |
|-----------------------------------|---------------------------------------------------------------------|
| Applicable temperature range      | 0 ~ 60°C                                                            |
| Sealing form                      | thread + apron                                                      |
| Material                          | Quartz glass + PTFE                                                 |
| Opening hole of electrolytic cell | Three electrode holes (6mm), Two air holes (3mm), can be customized |
|                                   |                                                                     |
| Specifications                    | 10ml ~ 1000ml                                                       |
| Applicable temperature range      | 0 ~ 60°C                                                            |
| Material                          | Quartz glass + PTFE                                                 |
| Opening hole of electrolytic cell | Three electrode holes (6mm)                                         |